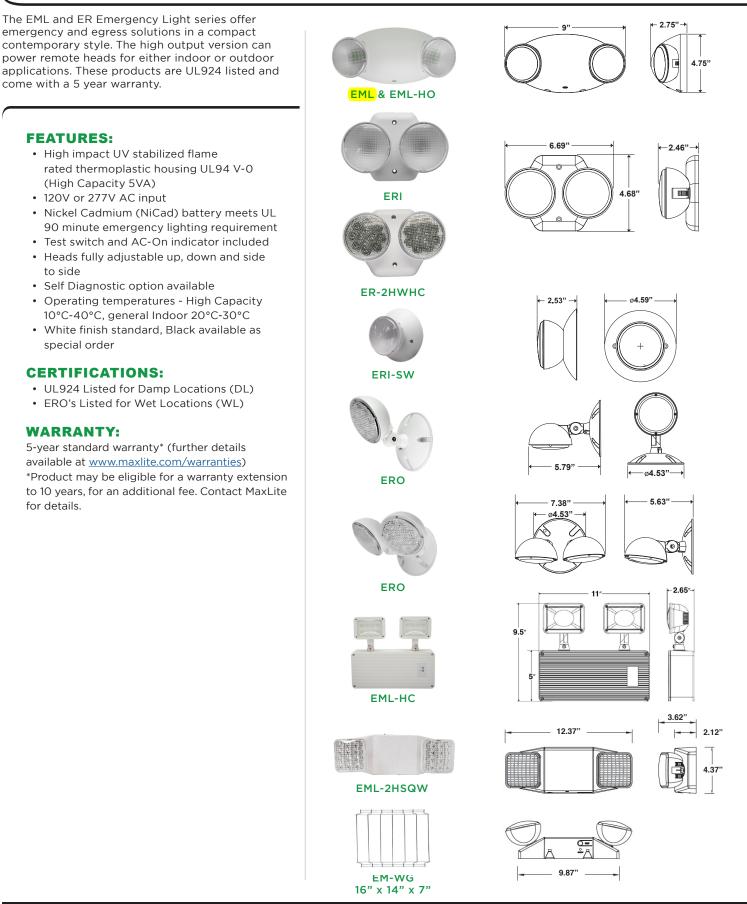

## **ORDERING INFORMATION:**

| PRODUCT<br>IMAGE | ORDER<br>NUMBER | MODEL       | DESCRIPTION                                                                      | PERFORMANCE                                                                               |
|------------------|-----------------|-------------|----------------------------------------------------------------------------------|-------------------------------------------------------------------------------------------|
| 0.0              | 14101480        | EML-2HW     | Emergency Light LED, 2 Heads                                                     | 76 lumens per head,<br>0.85/0.80W (120/277V) draw                                         |
|                  | 14101481        | EML-2HWHORC | Emergency Light LED, 2 Heads, High Output,<br>Remote Capable                     | 264 lumens per head,<br>0.85/0.80W (120/277V) draw,<br>up to 2 additional remote<br>heads |
|                  | 108291          | EML-2HSQW   | Emergency Light LED, 2 Square Heads, White                                       | 81 lumens per head, 3.6V,<br>1.7W draw - per head                                         |
| <b>@</b> .       | 108393          | ER-SWHC     | Emergency Remote Head, Indoor/Outdoor (DL),<br>Single, White, High Capacity Only | 6V, 1W                                                                                    |
|                  | 108394          | ER-2HWHC    | Emergency Remote Head, Indoor/Outdoor (DL),<br>Double, White, High Capacity Only | 6V, 2W                                                                                    |
|                  | 14101482        | ERI-SW      | Emergency Remote Head, Indoor, Single                                            | 85 lumens, 3.6V, 0.6W                                                                     |
|                  | 14101483        | ERI-2HW     | Emergency Remote Head, Indoor, Double                                            | 85 lumens, 3.6V,<br>0.6W - per head                                                       |
| 0                | 14101484        | ERO-SW      | Emergency Remote Head, Outdoor, Single                                           | 85 lumens, 3.6V,<br>1.17W, WL listed                                                      |
|                  | 14101485        | ERO-2HW     | Emergency Remote Head, Outdoor, Double                                           | 85 lumens, 3.6V,<br>1.17W - per head, WL listed                                           |
|                  | 103607          | EML-2HWHOSD | Emergency Light LED, 2 Heads,<br>High Lumen Output, Self-Diagnostic              | 264 lumens per head,<br>0.85/0.80W (120/277V) draw                                        |
|                  | 105863          | EML-2HWHC   | Emergency Light LED, 2 Heads,<br>High Capacity, High Lumen Output                | 190 lumens per head, 4.4/4.5W<br>(120/277V) draw                                          |
|                  | 105864          | EML-2HWHCRC | Emergency Light LED, 2 Heads,<br>High Capacity, Remote Capable                   | 85 lumens per head, 4.4/4.5W<br>(120/277V) draw, up to 12 addi-<br>tional remote heads    |

## **SPECIAL ORDER QUICK SHIP ITEMS:**

| PRODUCT<br>IMAGE | ORDER<br>NUMBER | MODEL         | DESCRIPTION                                                                            | PERFORMANCE                                                                               |
|------------------|-----------------|---------------|----------------------------------------------------------------------------------------|-------------------------------------------------------------------------------------------|
|                  | 103608          | EML-2HWHORCSD | Emergency Light LED, 2 Heads,<br>High Lumen Output, Remote Capable,<br>Self-Diagnostic | 264 lumens per head,<br>0.85/0.80W (120/277V) draw,<br>up to 2 additional remote<br>heads |

**ACCESSORIES:** 

| PRODUCT<br>IMAGE | ORDER<br>NUMBER | MODEL | DESCRIPTION               | PERFORMANCE                                              |
|------------------|-----------------|-------|---------------------------|----------------------------------------------------------|
|                  | 105538          | EM-WG | Emergency/Exit Wire Guard | 16"x14"x7", hardware for internal wall mounting included |