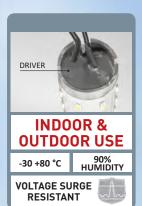

# Power surges resistant

- Wide voltage range (100-240V) to protect the driver both from voltage droop and voltage overshoot, which are quite frequent in case of outdoor installations.
- **Double 400V capacitors** and multiple resistances to withstand power surges.
- **Silicone paste** to avoid in case of voltage swings- the vibration of the electronic components of the driver and the consequent risk of components unsoldering.

## **Heat resistant - Working temperature -30°+80°C**

- **Gold wire bonding:** Chips connected by pure gold wires, which are able to withstand at the highest and lowest temperatures and at temperature fluctuations between day and night. The gold wire bonding can grant a lumens maintenance factor > 80%.
- **Silicone paste:** Thermoconductive silicone paste with metal powder inside for helping heat dissipation and avoid overheating problems and for protecting the electronic components in case of high and low temperatures.

## Humidity resistant - Weatherproof driver for a longer lifetime

• **Silicone paste:** The driver is fully enclosed in a special silicone paste, which ensures the highest driver protection against moisture and humidity up to 90%, both unavoidable in outdoor installations.

#### **HEATSINK**

- Made by an aluminum tube on which the PCB is glued to.
- Special design to grant a correct heat dissipation

#### **DRIVER 100-240V**

- IC isolated driver technology.
- Wide voltage range: 100-240V +/- 10% tolerance to protect the driver both from voltage droop and voltage overshoot.
- High quality capacitors and multiple resistances able to withstand power surges.

### THERMOCONDUCTIVE SILICONE PASTE (7,5W-10,5W)

- To protect the driver against moisture and humidity up to 90%, granting a longer product lifetime.
- To help heat dissipation thanks to the metal powder inside the paste, granting -30°+80°C working temperature.
- To avoid the vibration and the unsoldering of the electronic components of the driver.