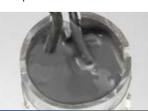

## Humidity resistant - Weatherproof driver for a longer lifetime

• **Silicone paste:** The driver is fully enclosed in a special silicone paste, which ensures the highest driver protection against moisture and humidity up to 90%, both unavoidable in outdoor installations.

### THERMOCONDUCTIVE SILICONE PASTE (7,5W-10,5W)

- To protect the driver against moisture and humidity up to 90%, granting a longer product lifetime.
- To help heat dissipation thanks to the metal powder inside the paste, granting -30°+80°C working temperature.
- To avoid the vibration and the unsoldering of the electronic components of the driver.