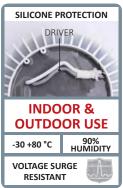

# Power surges resistant

- Wide voltage range (100-240V) to protect the driver both from voltage droop and voltage overshoot, which are quite frequent in case of outdoor installations.
- **Double 400V capacitors** and multiple resistances to withstand power surges.
- **Silicone paste** to avoid in case of voltage swings- the vibration of the electronic components of the driver and the consequent risk of components unsoldering.

## **Heat resistant - Working temperature -30°+80°C**

- **Gold wire bonding:** Chips connected by pure gold wires, which are able to withstand at the highest and lowest temperatures and at temperature fluctuations between day and night. The gold wire bonding can grant a lumens maintenance factor > 80%.
- **Silicone paste:** Thermoconductive silicone paste with metal powder inside for helping heat dissipation and avoid overheating problems and for protecting the electronic components in case of high and low temperatures.

## Humidity resistant - Weatherproof driver for a longer lifetime

• **Silicone paste:** The driver is fully enclosed in a special silicone paste, which ensures the highest driver protection against moisture and humidity up to 90%, both unavoidable in outdoor installations.

### THERMOCONDUCTIVE SILICONE PASTE (7,5W-10,5W)

- To protect the driver against moisture and humidity up to 90%, granting a longer product lifetime.
- To help heat dissipation thanks to the metal powder inside the paste, granting -30°+80°C working temperature.
- To avoid the vibration and the unsoldering of the electronic components of the driver.