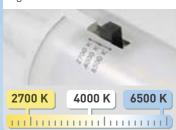

#### **CCT SETTABLE**

- Switch settable in three different positions, to select the desired Kelvin temperature (2700K, 4000K, 6500K) and get a customized ambiance.
- 2700K, 4000K and 6500K led chips on 3 separate circuits to grant SDCM < 6.