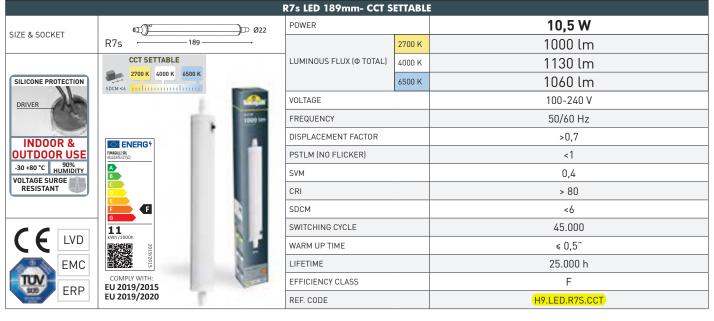

**R7s LED** 

#### **CCT SETTABLE**

- Switch settable in three different positions, to select the desired Kelvin temperature (2700K, 4000K, 6500K) and get a customized ambiance.
- 2700K, 4000K and 6500K led chips on 3 separate circuits to grant SDCM < 6.