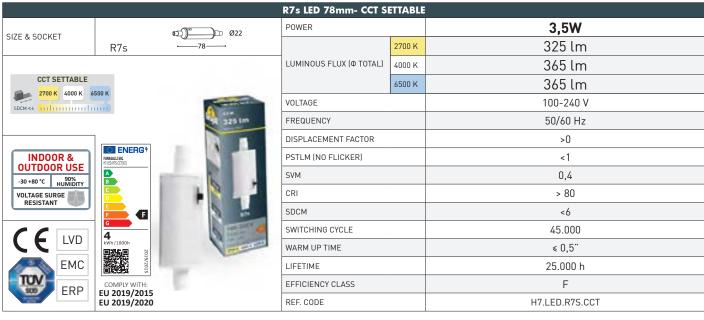

**R7s LED** 

#### **CCT SETTABLE**

- Switch settable in three different positions, to select the desired Kelvin temperature (2700K, 4000K, 6500K) and get a customized ambiance.
- 2700K, 4000K and 6500K led chips on 3 separate circuits to grant SDCM < 6.