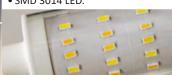

## **GOLD WIRE BONDING**

- LED chips connected by pure **gold** wires able to withstand at the highest and lowest temperatures and granting a lumens maintenance factor > 80%
- SMD 3014 LED.