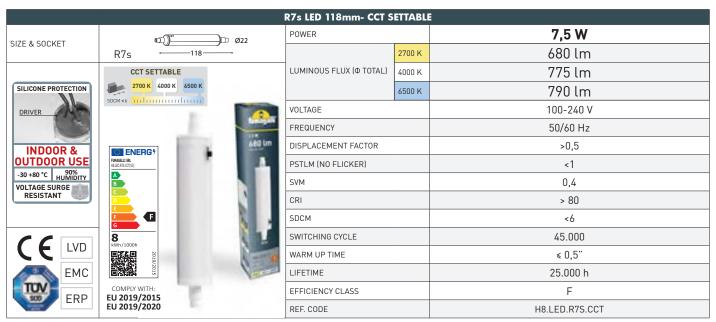

**R7s LED** 

#### **CCT SETTABLE**

- Switch settable in three different positions, to select the desired Kelvin temperature (2700K, 4000K, 6500K) and get a customized ambiance.
- 2700K, 4000K and 6500K led chips on 3 separate circuits to grant SDCM < 6.

### THERMOCONDUCTIVE SILICONE PASTE (7,5W-10,5W)

- To protect the driver against moisture and humidity up to 90%, granting a longer product lifetime.
- To help heat dissipation thanks to the metal powder inside the paste, granting -30°+80°C working temperature.
- To avoid the vibration and the unsoldering of the electronic components of the driver.