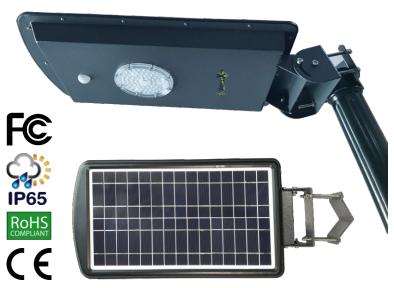

## **Features:**

- All-in one design: Perfect combination of solar power, LED, LiFePO4 battery, motion sensor, light sensor and timing control technology
- · Easy installation and less maintenance

Integrated design without cabling. Can be installed on wood, bamboo, or iron poles.

Can be Mounted on wall surface outside any building structure.

- **Long life span**: Using high power capacity and long life LiFePO4 battery.
- **Saves energy:** Integrates infrared sensor to save power and lighting performance.
- Housing Material:
  - ABS Plastic for solar panel frame
  - Weather Resistant Metal with rust-proof coating for LED Housing
  - Adjustable mount Housing in Grey Finish
- \* Bracket will fit up to 3" round or 5" square pole

## **APPLICATIONS**

| Model Number:  | PSAL10LED24-50DRMS                             |
|----------------|------------------------------------------------|
| LED Lamp:      | 10W EPISTAR LED Chips / 24V / 1000 lms / 5000K |
| Solar Panel:   | 15 Watt Poly Crystalline                       |
| Battery:       | 6 AH   9.6V LiFePO4 battery                    |
| PIR Sensor:    | 18—30FT                                        |
| Installation : | 9—15FT                                         |
| Full Charge:   | 12 Hours of Operation                          |
| Pole Distance: | 30—36FT                                        |
| Work mode      | Remote Control—Refer to Manual                 |
| Dimension:     | 20.3" X 10.2" X 3.0" (inches)                  |
| Packing        | 4 pcs / 42 lbs per Carton                      |