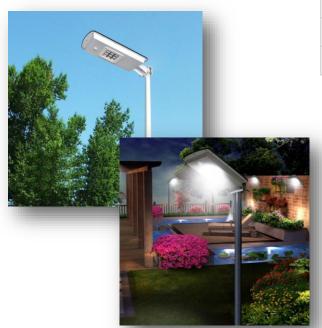

## **PSAL-SOLAR LED SERIES**ALL-IN-ONE SOLAR AREA LIGHT

## **Features:**

- All-in one design: Perfect combination of solar power, LED, LiFePO4 battery, motion sensor, light sensor and timing control technology
- · Easy installation and less maintenance

Integrated design without cabling. Can be installed on wood, bamboo, or iron poles.

Can be Mounted on wall surface outside any building structure.

- **Long life span**: Using high power capacity and long life LiFePO4 battery.
- **Saves energy:** Integrates infrared sensor to save power and lighting performance.
- Housing Material:
  - ABS Plastic for solar panel frame
  - Weather Resistant Metal with rust-proof coating for LED Housing
  - Adjustable mount Housing in Grey Finish
- \* Bracket will fit up to 3" round or 5" square pole