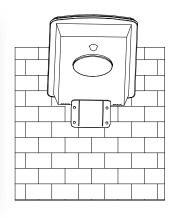

Can be Mounted on wall surface outside any building structure.

- **Long life span**: Using high power capacity and long life LiFePO4 battery.
- **Saves energy:** Integrates infrared sensor to save power and lighting performance.
- Housing Material:
  - ABS Plastic for solar panel frame
  - Weather Resistant Metal with rust-proof coating for LED Housing
  - Adjustable mount Housing in Grey Finish
- \* Bracket will fit up to 3" round or 5" square pole

## **MOUNTING OPTIONS**