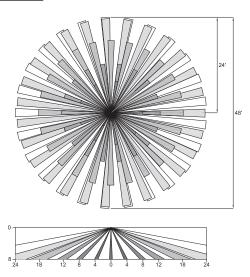

#### Coverage Patterns

Sensor Lens Coverage and Detection Patterns When Mounted at 8ft with Low Mount Lens

Sensor Lens Coverage and Detection Patterns When Mounted at 30ft and 45ft with Standard Lens