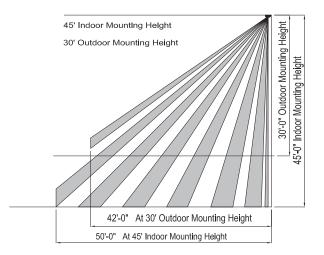

#### Coverage Patterns

Sensor Lens Coverage and Detection Patterns When Mounted at 8ft with Low Mount Lens

Sensor Lens Coverage and Detection Patterns When Mounted at 30ft and 45ft with Standard Lens