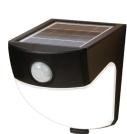

## 120° Motion Sensor **Solar Powered LED Floodlight**

- Motion sensor detects motion 120° up to 25 ft.
- 300 lumens, equivalent to 40W incandescent
- Integrated Li-ion batteries provide up to 60 min. run time
- · Easy installation with mounting bracket for portable/emergency use
- Integral polycrystalline solar panel, no wiring necessary
- · Auto 1 minute fixed time setting

MSLED300W

MSLED300

| MODEL#    | PRODUCT DESCRIPTION         | UPC#            | MASTER<br>Carton |
|-----------|-----------------------------|-----------------|------------------|
| MSLED300  | 120° LED Solar Wedge, Black | 0 80083 72821 3 | 2Pk              |
| MSLED300W | 120° LED Solar Wedge,White  | 0 80083 74816 7 | 2Pk              |