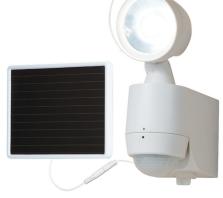

- **Single Head Solar Powered LED Floodlight**
- Motion sensor detects motion 130° up to 25 ft.
- 240 lumens

MODEL#

- Integral Li-ion rechargeable battery pack
- 3 in. x 5 in. solar panel with 16 ft. cord
- Adjustable time setting for 1 to 3 minutes
- · Integral light sensor prevents light from turning ON during daylight hours

MSS1301LW

|  | MODEL#    | PRODUCT DESCRIPTION               | UPC#            | MASTER<br>CARTON |
|--|-----------|-----------------------------------|-----------------|------------------|
|  | MSS1301LW | 130° Solar Powered LED Floodlight | 0 80083 70518 4 | 2Pk              |