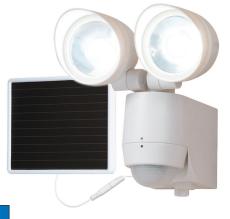

## 130° Motion Sensor Twin Head Solar Powered LED Floodlight

- Motion sensor detects motion 130° up to 25 ft.
- 320 lumens
- Replaceable Ni-MH batteries
- 3 in. x 5 in. solar panel with 16 ft. cord
- · Adjustable time setting for 1 to 3 minutes
- · Integral light sensor prevents light from turning ON during daylight hours

PRODUCT DESCRIPTION

UPC#

**MASTER** 

**CARTON** 2Pk

MST1301LW

| MST1301LW          | 130° Solar Powered LED Floodlight | 0 80083 70970 | 0 |  |
|--------------------|-----------------------------------|---------------|---|--|
|                    |                                   |               |   |  |
| 130° Motion Sensor |                                   |               |   |  |