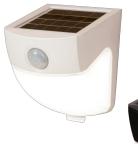

## 120° Motion Sensor **Solar Powered LED Floodlight**

- Motion sensor detects motion 120° up to 25 ft.
- 300 lumens, equivalent to 40W incandescent
- Integrated Li-ion batteries provide up to 60 min. run time
- · Easy installation with mounting bracket for portable/emergency use
- Integral polycrystalline solar panel, no wiring necessary
- · Auto 1 minute fixed time setting

MSLED300W

MSLED300

| MODEL#    | PRODUCT DESCRIPTION         | UPC#            | MASTER<br>Carton |
|-----------|-----------------------------|-----------------|------------------|
| MSLED300  | 120° LED Solar Wedge, Black | 0 80083 72821 3 | 2Pk              |
| MSLED300W | 120° LED Solar Wedge,White  | 0 80083 74816 7 | 2Pk              |