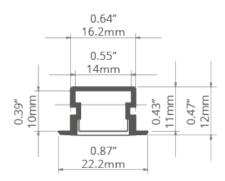

## **Additional information**

- the profile fits in the thickness a drywall panel, i.e. 12 mm / 0.47" (after cutting the panel, the profile does not protrude above it),
- dimensions of the groove for recessing the profile: 18 mm / 0,70" (width) x 13 mm / 0,51" (depth)
- line of light obtainable with a LIGER cover and LED strip with a minimum of 120 LED/m  $\,$
- the bottom of the profile is 14.2 mm / 0,56" wide, which allows the use of RGBW strips

# **TECHNICAL DRAWING**