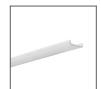

#### Closet Rated

- Invisible groove edge
- Small bending radius
- Wide range of accessories

| FINISH:         |  |
|-----------------|--|
| Silver anodized |  |
| Black anodized  |  |
| White           |  |

# **AVAILABLE LENGTHS**

| Ref. nr.       | surface finish  | available lengths |
|----------------|-----------------|-------------------|
| C1588ANODA_1   | Silver anodized | 39.4"             |
| C1588ANODA_2   | Silver anodized | 78.7"             |
| C1588K7_1      | Black anodized  | 39.4"             |
| C1588K7_2      | Black anodized  | 78.7"             |
| C1588L9010OD_2 | White           | 78.75"            |

# **TECHNICAL DRAWING**