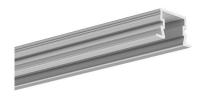

# کے

#### Closet Rated

- Invisible groove edge
- Small bending radius
- Wide range of accessories

| FINISH:         |  |
|-----------------|--|
| Silver anodized |  |
| Black anodized  |  |
| White           |  |



# Fill empty fields

| Product nr.  |  |
|--------------|--|
| Fixture type |  |
| Company      |  |
| Job name     |  |
| Date         |  |

# **TECHNICAL SPECIFICATION**

## **Application**

- furniture, main and decorative lighting.

### Mounting

- recessed, with mounting adhesive or double-sided adhesive tape,
- the cover is cut to the length of the profile.

## **Additional information**

- the profile fits in the thickness a drywall panel, i.e. 12 mm / 0.47" (after cutting the panel, the profile does not protrude above it),
- dimensions of the groove for recessing the profile: 18 mm / 0,70" (width) x 13 mm / 0,51" (depth)
- line of light obtainable with a LIGER cover and LED strip with a minimum of 120 LED/m  $\,$
- the bottom of the profile is 14.2 mm / 0,56" wide, which allows t